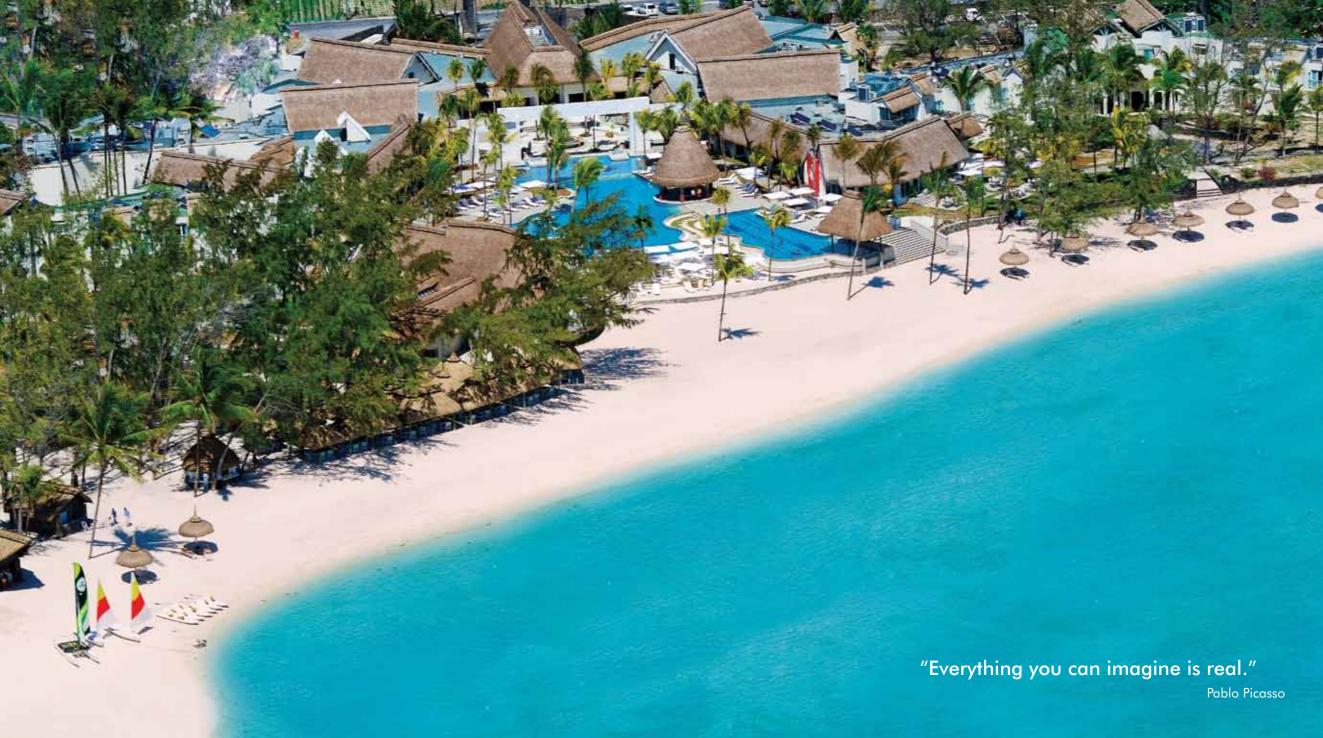

# beach & pools

Enjoy the 700-metre long white natural sandy beach running along a sheltered bay.

The 735m² pool is at the heart of the resort and offers various areas for swimming, playing and relaxing. Besides the Main Pool, a tropical lap pool is available and a gazebo also provides extra space for ultimate relaxation.

#### THE MAIN POOL

The ideal place at the heart of the resort, the main pool offers various areas for swimming, playing and relaxing.

#### THE TROPICAL LAP POOL

The ultimate relaxing area for fun and to enjoy a day in the sun.