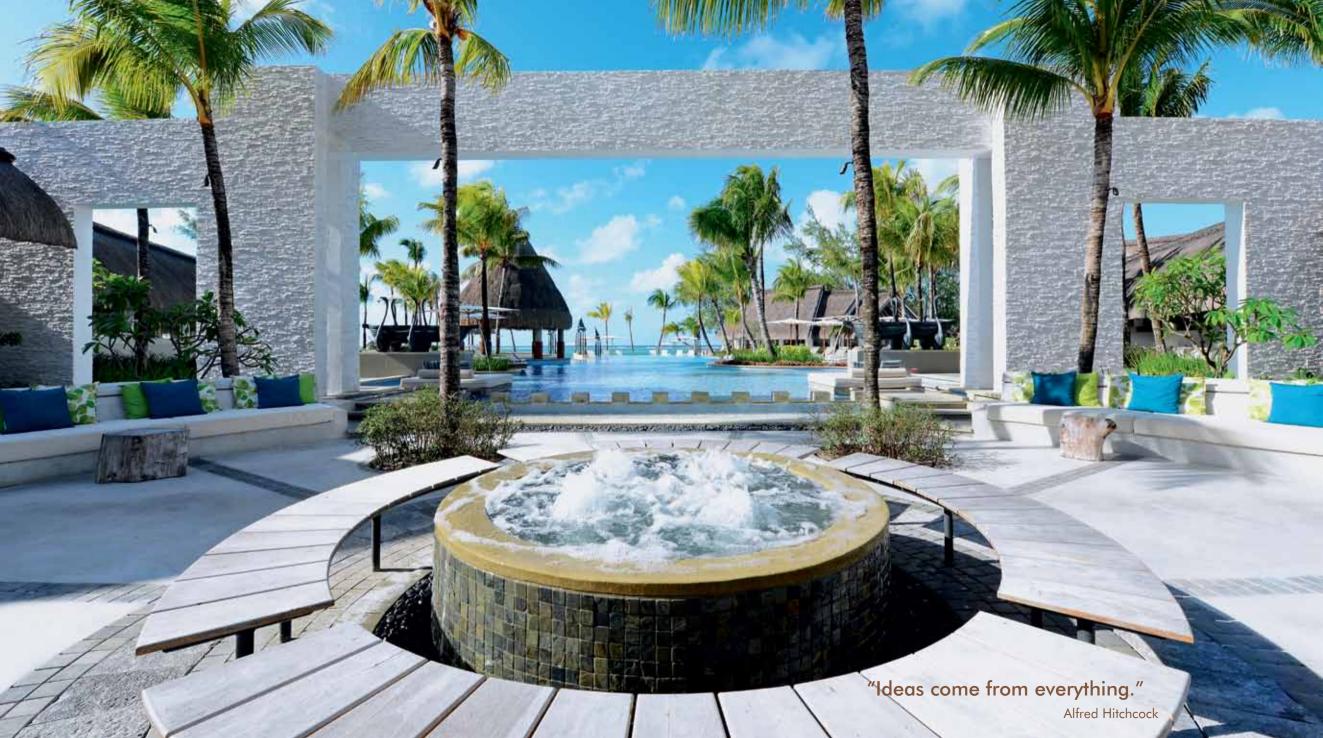

## THE LOBBY

The open-air lobby, with its tropical textures and clean modern shapes, unveils the first glimpse of a contemporary and fresh Ambre.