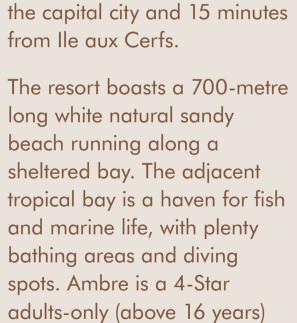

Island living at its best

resort set in a lush tropical,

easy-going environment,

where island living can be

experienced at its best.

**AMBRE** hotel is located at

Palmar, on the east coast of

Mauritius. The resort is one

hour away from the airport;

50 minutes from Port Louis,

# beach & pools

Enjoy the 700-metre long white natural sandy beach running along a sheltered bay.

The 735m² pool is at the heart of the resort and offers various areas for swimming, playing and relaxing. Besides the Main Pool, a tropical lap pool is available and a gazebo also provides extra space for ultimate relaxation.