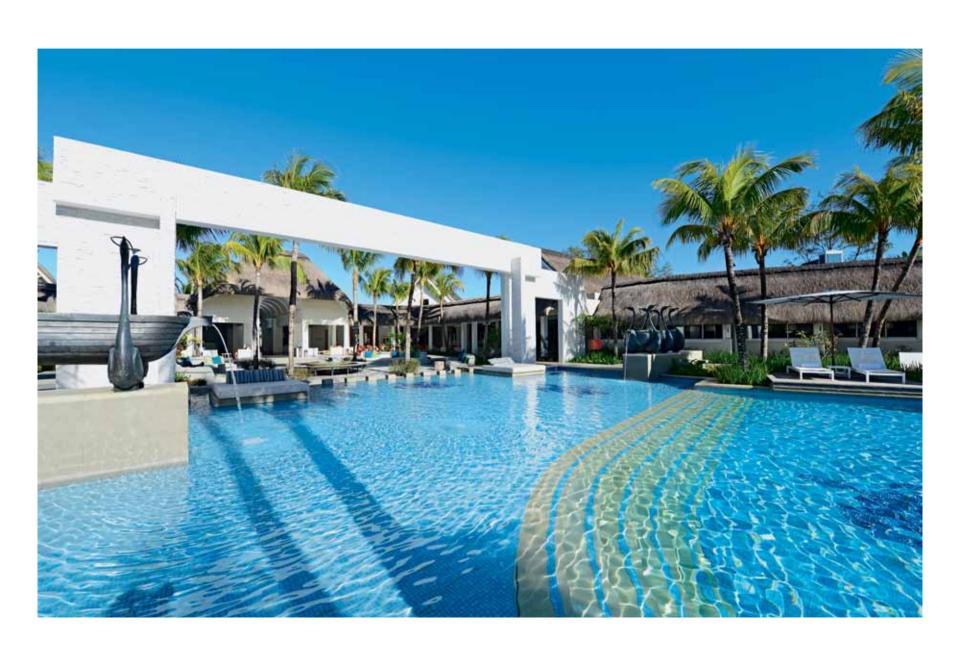

# beach & pools

Enjoy the 700-metre long white natural sandy beach running along a sheltered bay.

The 735m² pool is at the heart of the resort and offers various areas for swimming, playing and relaxing. Besides the Main Pool, a tropical lap pool is available and a gazebo also provides extra space for ultimate relaxation.

#### THE MAIN POOL

The ideal place at the heart of the resort, the main pool offers various areas for swimming, playing and relaxing.